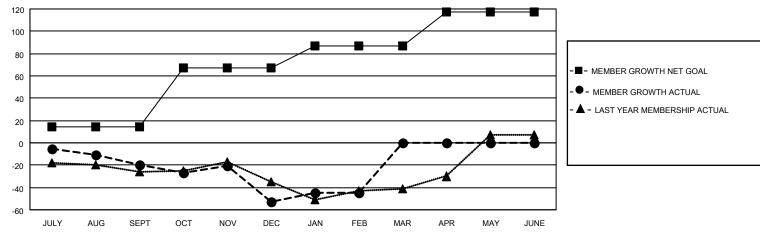

#### GOALS AND ACTUAL MEMBERS CUMULATIVE

| DROPPED CLUBS: 1 |     | 31 CLUBS OF 57 ADDED 1 OR<br>MORE NEW MEMBERS | GENDER DISTRIBUTION                 |              |  |
|------------------|-----|-----------------------------------------------|-------------------------------------|--------------|--|
|                  |     | WORE NEW WEINDERS                             | MALE                                | 934 (59.19%) |  |
|                  |     |                                               | FEMALE 644 (40.81%)                 |              |  |
| DROPPED MEMBERS  |     |                                               | NON BINARY                          | 0 (0.00%)    |  |
|                  |     |                                               | PREFER NOT TO ANSWER 0 (0.00%)      |              |  |
| DECEASED         | 10  |                                               |                                     | ,            |  |
| CLUB CANCELLED   | 25  | CLICK HERE FOR CUMULATIVE                     | TOTAL FAMILY UNIT MEMBERS           | 349          |  |
| OTHER            | 104 | MEMBERSHIP DATA                               |                                     |              |  |
| TOTAL            | 139 |                                               | FAMILY MEMBERS PAYING HALF DUES 180 |              |  |
|                  |     |                                               |                                     |              |  |